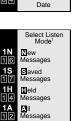

## means the option is not available in Portrait.

Messages hile listening you can: Record a REply
Have a Message Forwarded
Make Call to Sender<sup>†</sup>

Exit Listen Mode Hear Msg Time, Date, [Sender] SAve Message Erase Message 75 Reverse Listening Order Listen to Next Message Backup a Few Seconds

Backup to the Beginning Go Ahead a Few Seconds 2 2 Pause/Resume Listening Turn Volume Up 88 Turn Volume Do

Restore Volume to Normal Record and Send a Message

ecording you can:

Backup a Few Seconds Backup to Beginning 2 Pause/Resume Recording<sup>†</sup> Erase Recording Hear TIme/Date of Recording<sup>†</sup> End Recording r you enter a re ox number, you can:

Tag Tagı essage "Confidential" Return Receipt" Check or Delete

**CM** 26 a Message You Sent<sup>†</sup> ets you know if your message has een listened to. If your message ha

ed to, you can de Record Mailbox