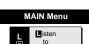

## call your mail

- From an extension: Dial NVM-Series extension or press NVM-Series key From outs ide: Dial NVM-Se
- If calling from outside, wait for company greeting, dial #. If call
- ing from inside, skip to step 3. Dial your mailbox number, Security Code (if required). Select a feature from the MAIN Menu by dialing the bold letters in the feature name. (The corresponding numbers are shown in blocks.) For help, dial zero.
- and [] mean the option is not available in NVM-2.